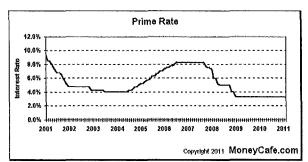

January 1, or July 1, as the case may be, immediately preceding the date of the transaction, plus 2 percent, upon all money from the time it becomes due....

In Nevada, the prejudgment interest rate on an award is the rate in effect at the time the contract between the parties was signed. Kerala Properties, Inc. v. Familian, 122 Nev. 601. 604 (2006). As set forth above, Defendants committed the tortious acts on December 12. 2007. See supra. The controlling interest rate as of July 1, 2007 was 8.25%. Joseph Decl., ¶ 6, Exhibit D. As a result, the proper interest rate for calculating prejudgment interest is 10.25%. Id.; NRS 99.040.

Affidavits of Service are attached hereto as Exhibit A.

- 3. Answers to the Complaint were due on February 22, 2010 and March 8, 2010, but Defendants have not answered the Complaint or responded in any way.
- 4. Default was entered against Defendants on December 2, 2010. Plaintiff filed and served a Notice of Entry of Default for each defendant on December 7, 2010. Plaintiff served the Application for Default and the Notice of Entry of Default for each defendant on Defendants' last known attorney on December 16, 2010. A true and correct copy of each Notice of Entry of Default is attached hereto as Exhibit B.
- 5. To date, Plaintiff has incurred billed and unbilled costs in the amount of \$2,327.46. A true and correct copy of a printout from the Watson Rounds Alsco client ledger is attached hereto as Exhibit C. As a result, the total amount of costs incurred in this action to date total \$2,327.46.
- 6. Attached hereto as Exhibit D is a true and correct printout from http://www.moneycafe.com/library/primerate.htm showing the prime interest rates from 2001-2011. The prime interest rate as of June 1, 2007 was 8.25%.
- 7. I declare under penalty of perjury that the foregoing is true and correct to the best of my knowledge.