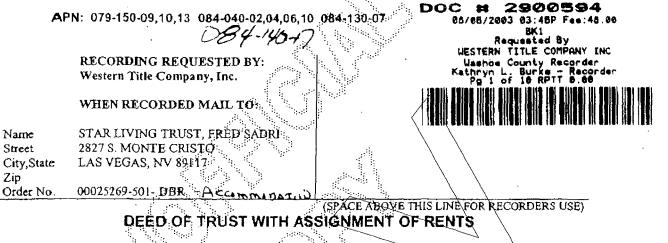

On March 18, 2014, Zandian similarly dirtied the title to one parcel in Washoe County,
per the same August 21, 2003 "financial agreement." *See* McMillen Declaration, Exhibit 10.

This parcel was also purchased after August 21, 2003 and the purchase documents do not refer
 to the alleged "financial agreement." *See* McMillen Declaration, Exhibit 11.

Zandian dirtied the title to nine other parcels in Washoe County as well. On March 18, 3 2014, a grant deed was recorded by Zandian, which transferred his interest in nine parcels to 4 Fred Sadri, Ray Koroghli and Sathsowi Thay Koroghli and Alborz Zandian and Niloofar 5 Foughani "per financial agreement entered into in Las Vegas, Nevada and dated 08-21-2003." 6 7 See McMillen Declaration, Exhibit 12. As background on these nine parcels, on July 31, 8 2003, Niloo Far Foughani (wife of Zandian) released any community property interest in the nine parcels to Zandian, as his separate property. See McMillen Declaration, Exhibit 13. On 9 August 1, 2003, these properties were transferred to Zandian, Fred Sadri and Ray Koroghli, 10 with each receiving a one third interest. See McMillen Declaration, Exhibit 14. On June 22, 11 2007, John Peter Lee filed a Judgment Confirming Arbitration Award with the Washoe 12 County Recorder, which judgment transferred the interests of Fred Sadri and Ray Koroghli to 13 14Zandian for all nine properties. See McMillen Declaration, Exhibit 15. This is why the March 18, 2014 deed states Zandian transferred the property from Fred Sadri, Ray Koroghli and 15 Sathsowi Thay Koroghli and himself to Fred Sadri, Ray Koroghli and Sathsowi Thay Koroghli 16 and Alborz Zandian and Niloofar Foughani "per financial agreement entered into in Las 17 Vegas, Nevada and dated 08-21-2003." See McMillen Declaration, Exhibit 12. 18