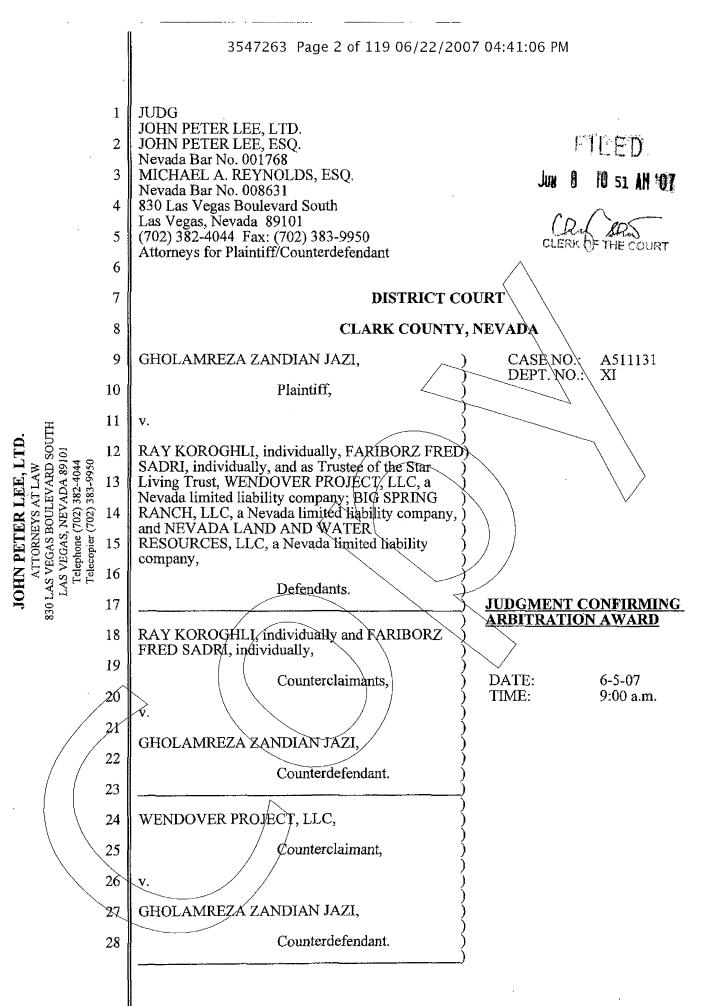

Zandian dirtied the title to nine other parcels in Washoe County as well. On March 18, 3 2014, a grant deed was recorded by Zandian, which transferred his interest in nine parcels to 4 Fred Sadri, Ray Koroghli and Sathsowi Thay Koroghli and Alborz Zandian and Niloofar 5 Foughani "per financial agreement entered into in Las Vegas, Nevada and dated 08-21-2003." 6 7 See McMillen Declaration, Exhibit 12. As background on these nine parcels, on July 31, 8 2003, Niloo Far Foughani (wife of Zandian) released any community property interest in the nine parcels to Zandian, as his separate property. See McMillen Declaration, Exhibit 13. On 9 August 1, 2003, these properties were transferred to Zandian, Fred Sadri and Ray Koroghli, 10 with each receiving a one third interest. See McMillen Declaration, Exhibit 14. On June 22, 11 2007, John Peter Lee filed a Judgment Confirming Arbitration Award with the Washoe 12 County Recorder, which judgment transferred the interests of Fred Sadri and Ray Koroghli to 13 14Zandian for all nine properties. See McMillen Declaration, Exhibit 15. This is why the March 18, 2014 deed states Zandian transferred the property from Fred Sadri, Ray Koroghli and 15 Sathsowi Thay Koroghli and himself to Fred Sadri, Ray Koroghli and Sathsowi Thay Koroghli 16 and Alborz Zandian and Niloofar Foughani "per financial agreement entered into in Las 17 Vegas, Nevada and dated 08-21-2003." See McMillen Declaration, Exhibit 12. 18