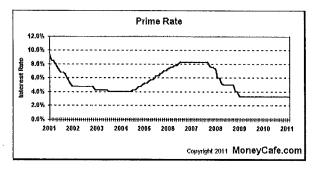

Corporation, a California corporation on March 21, 2010. True and correct copies of the

Affidavits of Service are attached hereto as Exhibit A.

- 3. Answers to the Complaint were due on February 22, 2010 and March 8, 2010, but Defendants have not answered the Complaint or responded in any way.
- 4. Default was entered against Defendants on December 2, 2010. Plaintiff filed and served a Notice of Entry of Default for each defendant on December 7, 2010. Plaintiff served the Application for Default and the Notice of Entry of Default for each defendant on Defendants' last known attorney on December 16, 2010. A true and correct copy of each Notice of Entry of Default is attached hereto as Exhibit B.
- 5. To date, Plaintiff has incurred billed and unbilled costs in the amount of \$2,327.46. A true and correct copy of a printout from the Watson Rounds Alsco client ledger is attached hereto as Exhibit C. As a result, the total amount of costs incurred in this action to date total \$2,327.46.
- Attached hereto as Exhibit D is a true and correct printout from http://www.moneycafe.com/library/primerate.htm showing the prime interest rates from 2001-2011. The prime interest rate as of June 1, 2007 was 8.25%.
- 7. I declare under penalty of perjury that the foregoing is true and correct to the best of my knowledge.