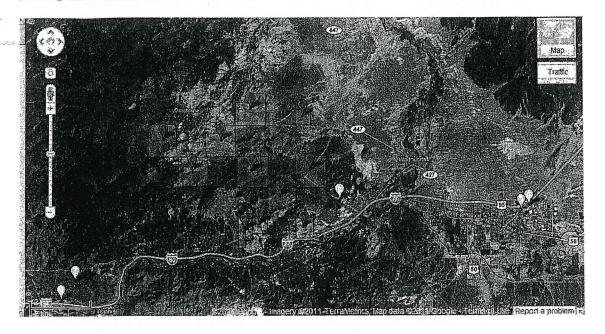

The properties are North of Interstate 80 and East of SR 447. From Google Maps via Zandian's Web site at <u>www.goldennevada.com</u>. The remaining information is from Washoe County Web site - Assessor's Database.