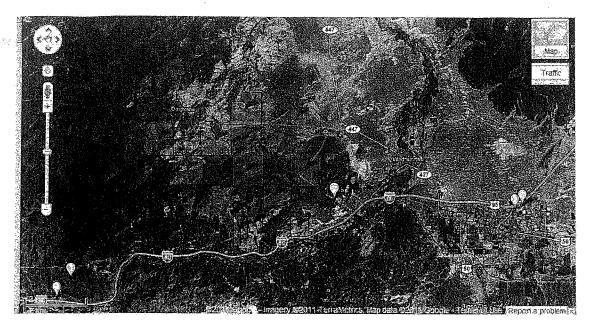

The properties are North of Interstate 80 and East of SR 447. From Google Maps via Zandian's Web site at <u>www.goldennevada.com</u>. The remaining information is from Washoe County Web site - Assessor's Database.