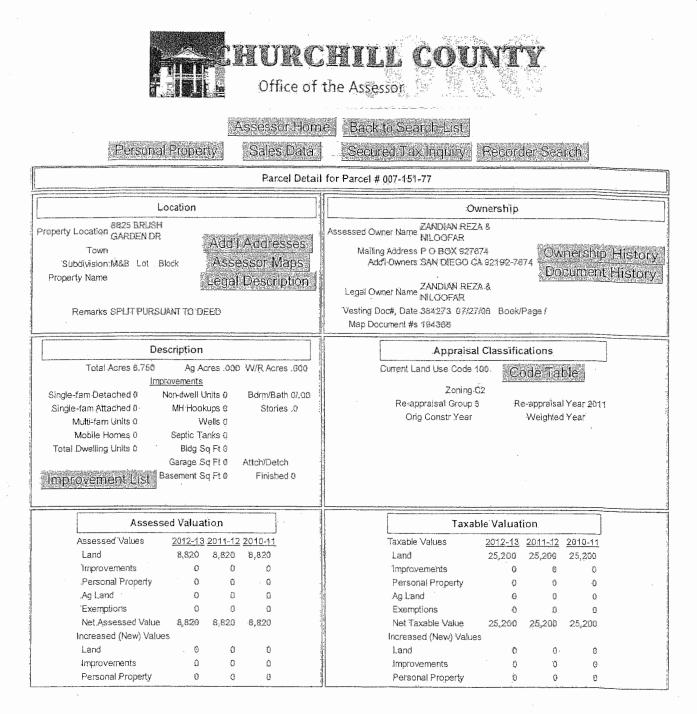

N, REZA ET AL.<br>8775 COSATA VERDE STE 1416<br>SAN DIEGO, CA 92122-0000 | 2605 | ARNOLD, JACK G<br>10410 98 ST<br>ANDERSON ISLAND, WA 98303-0000 |      | 2005 |  |
| FOUGHANI, NILOOFAR 2005                                                        |      | EVANS, INGRID<br>P O BOX 1182<br>RENO, NV 89504                 | 1986 | 2003 |  |
|                                                                                |      | EVANS, LAWRENCE & INGRID<br>F O BOX 1182<br>RENO, NV 89504      | 1996 | 2003 |  |

NOTE: This is not a complete history and should not be used in place of a title search.

Clase Window

an an an an 1910. That share should have been shown as a second

#### 

## and a second second

.

•

.

# Exhibit 7

http://mail.churchillcounty.org:1401/cgi-bin/asw101?Parcel=715177



## -6/9/2011 6:40 AM

|                                                                                                                                                                                                                                                                                                                                                                                                                                                                                 | CHILL COUNTY<br>f the Assessor