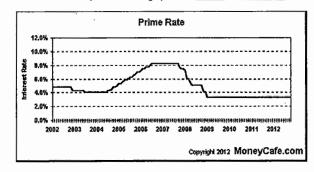

227

| 1  | attached hereto as Exhibit 1. As a result, the total amount of fees incurred in this action to date |
|----|-----------------------------------------------------------------------------------------------------|
| 2  | total \$69,900.00.                                                                                  |
| 3  | 3. To date, Plaintiff has incurred billed and unbilled costs in the amount of                       |
| 4  | \$23,979.86. A true and correct copy of a printout from the Watson Rounds client ledger is          |
| 5  | attached hereto as Exhibit 1. As a result, the total amount of costs incurred in this action to     |
| 6  | date total \$23,979.86.                                                                             |
| 7  | 4. Attached hereto as Exhibit 2 is a true and correct printout from                                 |
| 8  | http://www.moneycafe.com/library/primerate.htm showing the prime interest rates from 2001-          |
| 9  | 2012. The prime interest rate as of June 1, 2007 was 8.25%.                                         |
| 10 | 5. I declare under penalty of perjury that the foregoing is true and correct to the                 |
| 11 | best of my knowledge.                                                                               |
| 12 | AFFIRMATION                                                                                         |
| 13 | Pursuant to NRS 239B.030, the undersigned does hereby affirm that the preceding                     |
| 14 | document does not contain the social security number of any person.                                 |
| 15 | The state path to apply and                                                                         |
| 16 | Dated this 29 <sup>th</sup> day of October, 2012.<br>By:                                            |
| 17 | CADAM P. MCMILLEN                                                                                   |
| 18 |                                                                                                     |
| 19 |                                                                                                     |
| 20 |                                                                                                     |
| 21 |                                                                                                     |
| 22 |                                                                                                     |
| 23 |                                                                                                     |
| 24 |                                                                                                     |
| 25 |                                                                                                     |
| 26 |                                                                                                     |
| 27 |                                                                                                     |
| 28 |                                                                                                     |
|    | 2                                                                                                   |
|    | JM_FJD_1141                                                                                         |