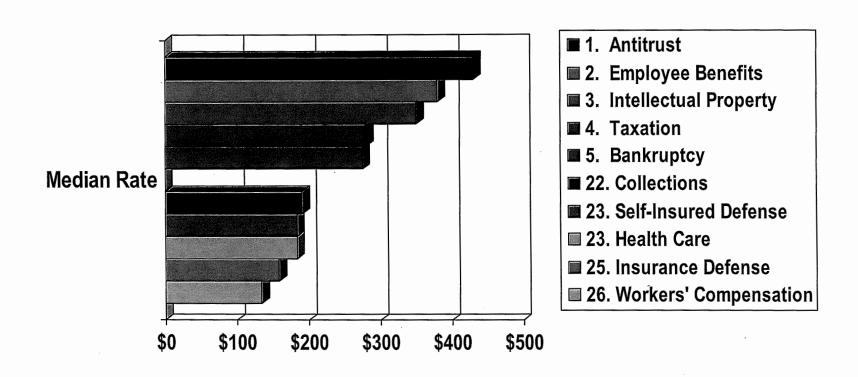

## Litigation Specialties

In the 26 litigation specialties reported in the 2002 Altman Weil Survey of Law Firm Economics, there is even a greater difference — \$296 per hour between the highest (antitrust — \$430) and lowest (workers' compensation — \$134). On a 1,800 hour work year, that difference would translate to a staggering \$532,800 differential in personal billings!

The second chart depicts the top and bottom five median partner/ shareholder hourly billing rates for litigation specialties reported in the 2002 Survey.

# Median Partner/ Shareholder Hourly Rates, by Specialty — Litigation Areas (top five, bottom five)

Source: 2002 Altman Weil Survey of Law Firm Economics