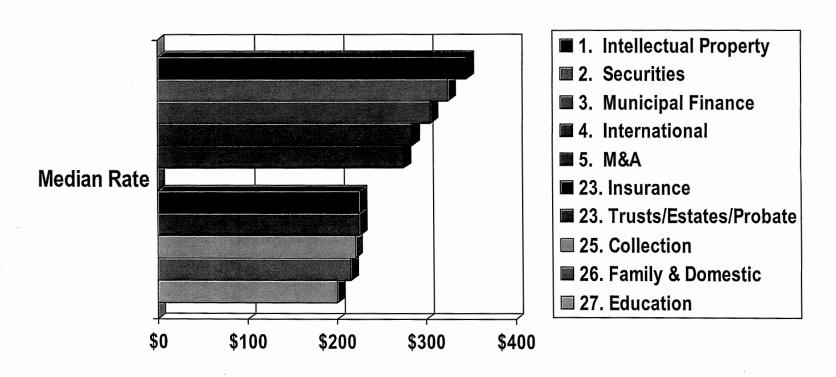

#### **Non-Litigation Specialties**

Twenty-seven non-litigation specialties are covered. The first chart (following) shows the top and bottom five non-litigation specialties, by median hourly billing rate for partners/ shareholders. The top median rate goes to partners and shareholders in intellectual property practice at \$345 per hour. The bottom goes to partner/ shareholders in Education specialty practice — \$200 per hour, less than 60% of the median rates of partners/ shareholders in intellectual property practice. On an 1,800 billable hour year, that would amount to a difference of \$261,000 in personal billings, annually.

# Median Partner/ Shareholder Hourly Rates, by Specialty — Non-Litigation Areas (top five, bottom five)

Source: 2002 Altman Weil Survey of Law Firm Economics