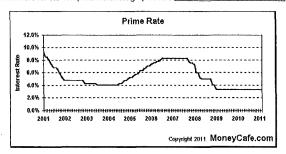

28

Affidavits of Service are attached hereto as Exhibit A.

- 3. Answers to the Complaint were due on February 22, 2010 and March 8, 2010, but Defendants have not answered the Complaint or responded in any way.
- 4. Default was entered against Defendants on December 2, 2010. Plaintiff filed and served a Notice of Entry of Default for each defendant on December 7, 2010. Plaintiff served the Application for Default and the Notice of Entry of Default for each defendant on Defendants' last known attorney on December 16, 2010. A true and correct copy of each Notice of Entry of Default is attached hereto as Exhibit B.
- 5. To date, Plaintiff has incurred billed and unbilled costs in the amount of \$2,327.46. A true and correct copy of a printout from the Watson Rounds Alsco client ledger is attached hereto as Exhibit C. As a result, the total amount of costs incurred in this action to date total \$2,327.46.
- 6. Attached hereto as Exhibit D is a true and correct printout from http://www.moneycafe.com/library/primerate.htm showing the prime interest rates from 2001-2011. The prime interest rate as of June 1, 2007 was 8.25%.
- 7. I declare under penalty of perjury that the foregoing is true and correct to the best of my knowledge.